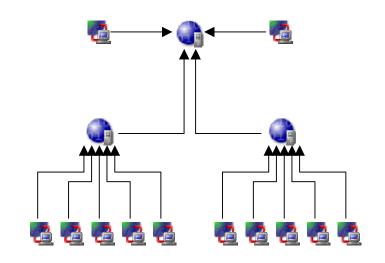

#### **HomeMeeting Server Features**

- Encrypted TCP/UDP audio/video/data packet transmission
- ▶ Up to 18 video windows & audio channels per meeting
- Max 500 concurrent users per server
- Max 250,000 concurrent users with relay architecture
- ► NAT/Firewall/Proxy traversal
- Support server backup and load balancing
- Resume from recorded meetings
- Adjustable bandwidth consumption
- Flexible website/database integration

## **Server Relay Architecture**