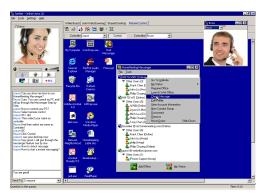

# **Standard Messenger Features**

- Launch Web Office
- Check Message
- Multiple Sites
- Invite & Meet
- Event Listings
- Instant Messaging
- Shared Contact List