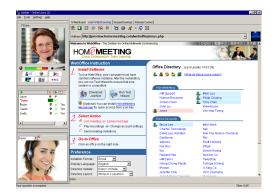

#### **HomeMeeting Server Features**

- Encrypted TCP/UDP audio/video/data packet transmission
- ▶ Up to 18 video windows & audio channels per meeting
- Max 500 concurrent users per server
- Max 250,000 concurrent users with relay architecture
- ► NAT/Firewall/Proxy traversal
- Support server backup and load balancing
- Resume from recorded meetings
- Adjustable bandwidth consumption
- Flexible website/database integration