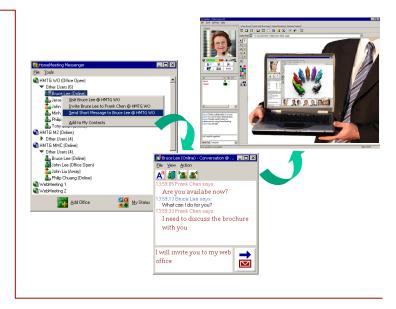

# **Standard Messenger Features**

- Launch Web Office
- Check Message
- Multiple Sites
- Invite & Meet
- Event Listings
- Instant Messaging
- Shared Contact List