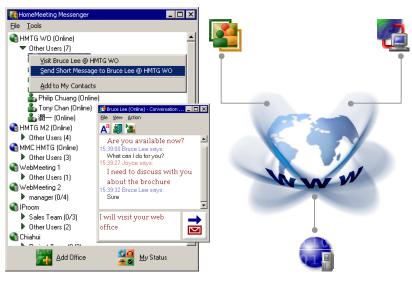

# **Standard Messenger Features**

- Launch Web Office
- Check Message
- Multiple Sites
- Invite & Meet
- Event Listings
- Instant Messaging
- Shared Contact List