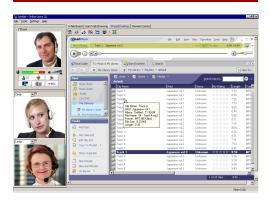

# The Multimedia Communication Solution For The Global Community





**HomeMeeting Messenger** 



HomeMeeting Server

HomeMeeting Client: JoinNet™

## **Standard JoinNet Features**

#### **Video Conferencing**



## **White Board**



#### **Joint Web Browser**



## **Shared Application**



#### **Remote Control**



## **Recording Playback**



# **Standard Messenger Features**



- Launch Web Office
- Check Message
- Multiple Sites
- Invite & Meet
- Event Listings
- Instant Messaging
- Shared Contact List



#### **HomeMeeting Server Features**

- Encrypted TCP/UDP audio/video/data packet transmission
- ▶ Up to 18 video windows & audio channels per meeting
- Max 500 concurrent users per server
- Max 250,000 concurrent users with relay architecture
- ► NAT/Firewall/Proxy traversal
- Support server backup and load balancing
- Resume from recorded meetings
- Adjustable bandwidth consumption
- Flexible website/database integration

## **Server Relay Architecture**



### **Hardware Specifications**

| HomeMeeting Server             |