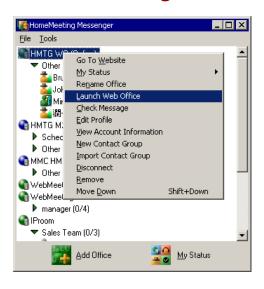

# **Standard Messenger Features**

- Launch Web Office
- Check Message
- Multiple Sites
- Invite & Meet
- Event Listings
- Instant Messaging
- Shared Contact List