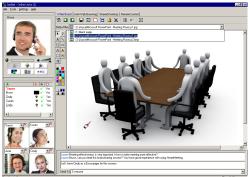

# The Multimedia Communication Solution For The Global Community





**HomeMeeting Messenger** 



HomeMeeting Server

HomeMeeting Client: JoinNet<sup>™</sup>

# **Standard JoinNet Features**

#### **Video Conferencing**



# **White Board**



# **Joint Web Browser**



### **Shared Application**



#### **Remote Control**



#### **Recording Playback**



# **Standard Messenger Features**



- Launch Web Office
- Check Message
- Share Recording
- ▶ Meeting Invitation
- Event Listing
- Instant Messaging
- ► Shared Contact List



## **HomeMeeting Server Features**

- Encrypted TCP/UDP audio/video/data packet transmission
- ▶ Up to 18 video windows & audio channels per meeting
- Max 500 concurrent users per server
- Max 250,000 concurrent users with relay architecture
- ► NAT/Firewall/Proxy traversal
- Support server backup and load balancing
- Resume from recorded meetings
- ► Adjustable bandwidth consumption
- Flexible website/database integration

# **Server Relay Architecture**



#### **Hardware Specifications**

| HomeMee