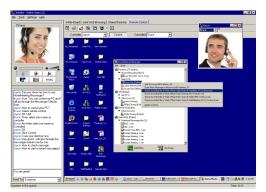

# The Multimedia Communication Solution For The Global Community





**HomeMeeting Messenger** 



HomeMeeting Server

HomeMeeting Client: JoinNet<sup>™</sup>

# **Standard JoinNet Features**

#### **Video Conferencing**



# **White Board**



# **Joint Web Browser**



### **Shared Application**



#### **Remote Control**



#### **Recording Playback**



# **Standard Messenger Features**



- Launch Web Office
- Check Message
- Share Recording
- ▶ Meeting Invitation
- Event Listing
- Instant Messaging
- ► Shared Contact List



## **HomeMeeting Server Features**

- Encrypted TCP/UDP audio/video/data packet transmission
- ▶ Up to 18 video windows & audio channels per meeting
- Max 500 concurrent users per server
- Max 250,000 concurrent users with relay architecture
- ► NAT/Firewall/Proxy traversal
- Support server backup and load balancing
- Resume from recorded meetings
- ► Adjustable bandwidth consumption
- Flexible website/database integration

# **Server Relay Architecture**



#### **Hardware Specifications**

| HomeMeeting Server             |