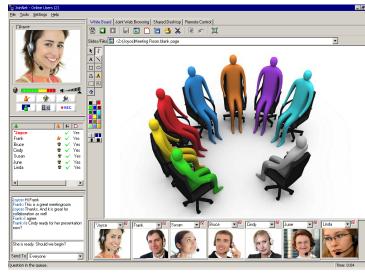

# The Multimedia Communication Solution For The Global Community





**HomeMeeting Messenger** 



HomeMeeting Server

HomeMeeting Client: JoinNet<sup>™</sup>

# **Standard JoinNet Features**

#### **Video Conferencing**



# **White Board**



# **Joint Web Browser**



### **Shared Application**



#### **Remote Control**



#### **Recording Playback**



# **Standard Messenger Features**



- Launch Web Office
- Check Message
- Share Recording
- ▶ Meeting Invitation
- Event Listing
- Instant Messaging
- ► Shared Contact List



## **HomeMeeting Server Features**

- Encrypted TCP/UDP audio/video/data packet transmission
- ▶ Up to 18 video windows & audio channels per meeting
- Max 500 concurrent users per server
- Max 250,000 concurrent users with relay architecture
- ► NAT/Firewall/Proxy traversal
- Support server backup and load balancing
- Resume fro