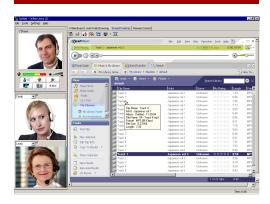

# The Multimedia Communication Solution For The Global Community





**HomeMeeting Messenger** 



HomeMeeting Server

HomeMeeting Client: JoinNet<sup>™</sup>

# **Standard JoinNet Features**

#### **Video Conferencing**



# **White Board**



# **Joint Web Browser**



### **Shared Application**



#### **Remote Control**



#### **Recording Playback**



# **Standard Messenger Features**



- Launch Web Office
- Check Message
- Share Recording
- ▶ Meeting Invitation
- Event Listing
- Instant Messaging
- ► Shared Contact List



## **HomeMeeting Server Features**

- Encrypted TCP/UDP audio/video/data packet transmission
- ▶ Up to 18 video windows & audio channels per meeting
- Max 500 concurrent users per server
- Max 250,000 concurrent users with relay architecture
- ► NAT/Firewall/Proxy traversal
- Support server backup and load balancing
- Resume from recorded meetings
- ► Adjustable bandwidth consumption
- Flexible website/database integration

# **Server Relay Architecture**



#### **Hardware Specifications**

| HomeMeeting Server             |