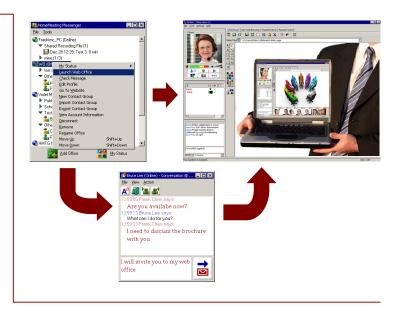

# **Standard Messenger Features**

- Launch Web Office
- Check Message
- Share Recording
- ▶ Meeting Invitation
- Event Listing
- Instant Messaging
- ► Shared Contact List