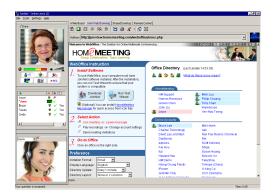

# **Standard Messenger Features**

- Launch Web Office
- Check Message
- Share Recording
- ▶ Meeting Invitation
- Event Listing
- Instant Messaging
- ► Shared Contact List