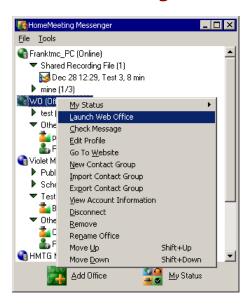

# **Standard Messenger Features**

- Launch Web Office
- Check Message
- Share Recording
- ▶ Meeting Invitation
- Event Listing
- Instant Messaging
- ► Shared Contact List