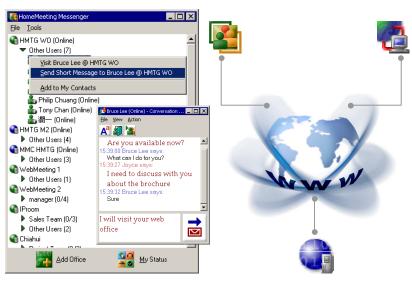

# **Standard Messenger Features**

- Launch Web Office
- Check Message
- Share Recording
- ▶ Meeting Invitation
- Event Listing
- Instant Messaging
- ► Shared Contact List