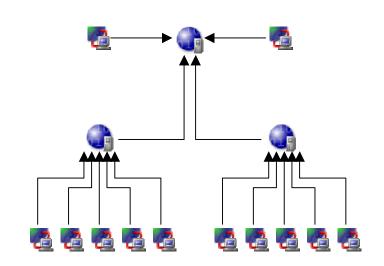

## **HomeMeeting Server Features**

- Encrypted TCP/UDP audio/video/data packet transmission
- ▶ Up to 18 video windows & audio channels per meeting
- Max 500 concurrent users per server
- Max 250,000 concurrent users with relay architecture
- ► NAT/Firewall/Proxy traversal
- Support server backup and load balancing
- Resume from recorded meetings
- ► Adjustable bandwidth consumption
- Flexible website/database integration

# **Server Relay Architecture**