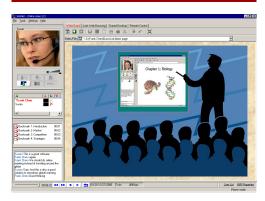

# The Multimedia Communication Solution For The Global Community





**HomeMeeting Messenger** 



HomeMeeting Server

HomeMeeting Client: JoinNet<sup>™</sup>

# **Standard JoinNet Features**

#### **Video Conferencing**



# **White Board**



# **Joint Web Browser**



### **Shared Application**



#### **Remote Control**



#### **Recording Playback**



# **Standard Messenger Features**



- Launch Web Office
- Check Message
- Share Recording
- ▶ Meeting Invitation
- Event Listing
- Instant Messaging
- ► Shared Contact List



## **HomeMeeting Server Features**

- Encrypted TCP/UDP audio/video/data packet transmission
- ▶ Up to 18 video windows & audio channels per meeting
- Max 500 concurrent users per server
- Max 250,000 concurrent users with relay architecture
- ► NAT/Firewall/Proxy traversal
- Support server backup and load balancing
- Resume from recorded meetings
- ► Adjustable bandwidth consumption
- Flexible website/database integration

# **Server Relay Architecture**



#### **Hardware Specifications**

| HomeMeeting Server             |